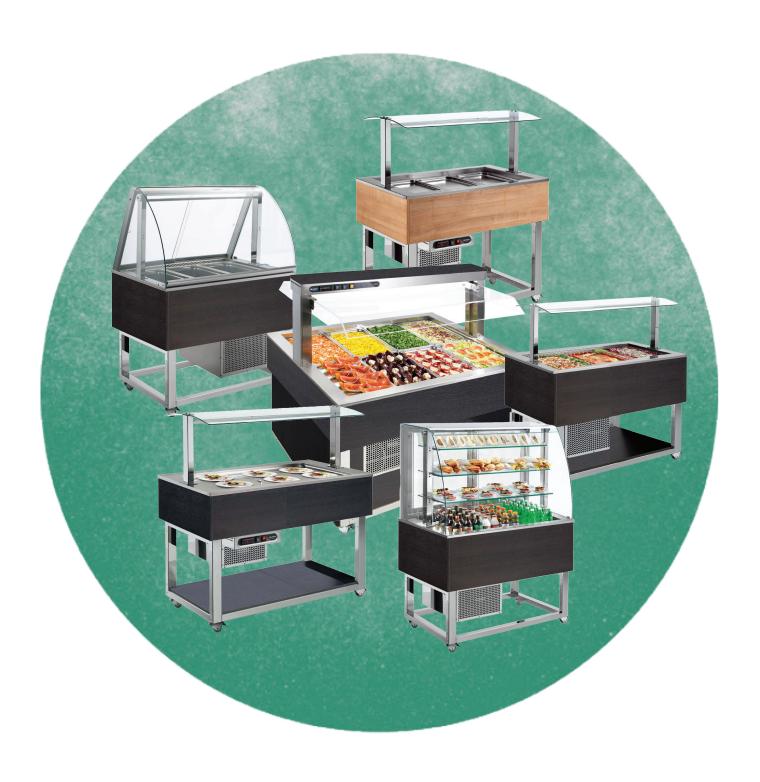

### Food Islands

The Essence Range forms part of the AFINOX food island range. The Essence range offers a high quality and aesthetically pleasing way of presenting food through modern materials and it's attractive design. It boasts universal glass sneeze guards on polished chrome or stainless steel side supports and LED energy-saving lighting for cold units and hot halogen lamps for hot units.

The range offers various models- cold well, heated well and tier displays with advanced technology to reliably highlight and deliver food.