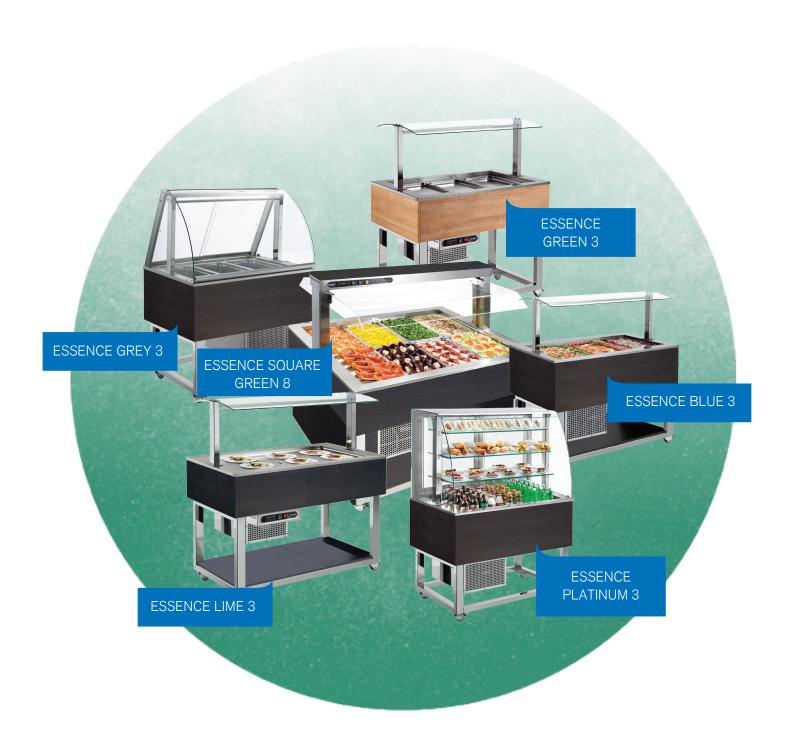

### Food Islands

The Essence Range forms part of the AFINOX food island range. The Essence range offers a high quality and aesthetically pleasing way of presenting food through modern materials and it's attractive design. It boasts universal glass sneeze guards on polished chrome or stainless steel side supports and LED energy-saving lighting for cold units and hot halogen lamps for hot units.

The range offers various models- cold well, heated well and tier displays with advanced technology to reliably highlight and deliver food.